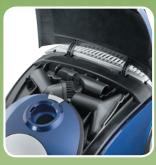

## 240-018 VACUUM CLEANER WITH LCD DISPLAY

- Power: 2000 watt max.
- Universal floor nozzle with metal plate
- Telescopic tube
- Infrared remote control on handle adjustment of suction control & on/off - battery included
- LED display to visualize current speed setting
- Crevice, upholstry and brush nozzle integrated in vacuum cleaner
- Practical handle for carrying vacuum cleaner
- HEPA filter included
- Automatic cordrewind